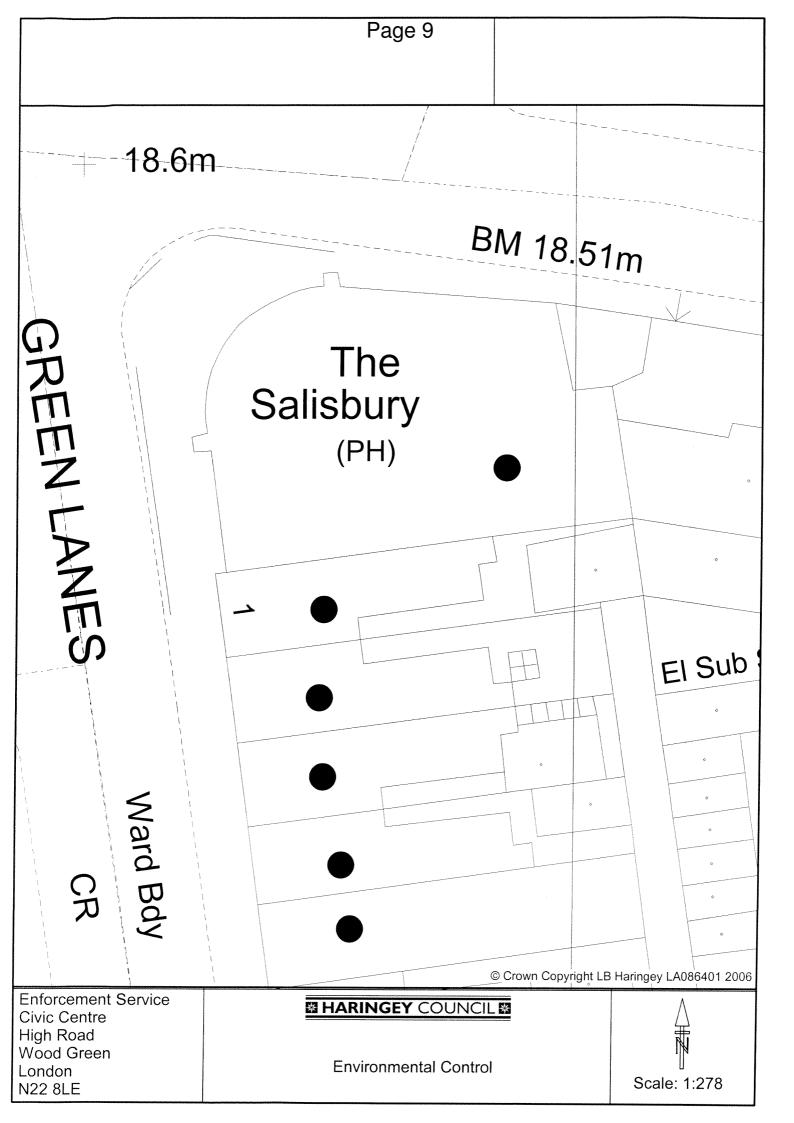

# **Background**

Application by ANDREAS STRAVOGIANNIS AND HRIZANTEMA MLADENOVA for a Premises Licence in respect of SALONICA CAFÉ, 1 GRAND PARADE, GREEN LANES, LONDON, N4 1JX under the Licensing Act 2003.

### Part 1 - Premises Details

| Postal addr<br>SALONICA<br>1 GRAND P<br>GREEN LAN | ARADE  | r, if none, ordnance surve | ENVIRONMENTAL SE | Y COUNCIL REPORTED TO THE PROPERTY OF THE PROP |
|---------------------------------------------------|--------|----------------------------|------------------|--------------------------------------------------------------------------------------------------------------------------------------------------------------------------------------------------------------------------------------------------------------------------------------------------------------------------------------------------------------------------------------------------------------------------------------------------------------------------------------------------------------------------------------------------------------------------------------------------------------------------------------------------------------------------------------------------------------------------------------------------------------------------------------------------------------------------------------------------------------------------------------------------------------------------------------------------------------------------------------------------------------------------------------------------------------------------------------------------------------------------------------------------------------------------------------------------------------------------------------------------------------------------------------------------------------------------------------------------------------------------------------------------------------------------------------------------------------------------------------------------------------------------------------------------------------------------------------------------------------------------------------------------------------------------------------------------------------------------------------------------------------------------------------------------------------------------------------------------------------------------------------------------------------------------------------------------------------------------------------------------------------------------------------------------------------------------------------------------------------------------------|
|                                                   |        |                            | RECE             | IVED<br>IGH RD N22 8LE                                                                                                                                                                                                                                                                                                                                                                                                                                                                                                                                                                                                                                                                                                                                                                                                                                                                                                                                                                                                                                                                                                                                                                                                                                                                                                                                                                                                                                                                                                                                                                                                                                                                                                                                                                                                                                                                                                                                                                                                                                                                                                         |
| Post town                                         | LONDON |                            | Post code        | N4 1JX                                                                                                                                                                                                                                                                                                                                                                                                                                                                                                                                                                                                                                                                                                                                                                                                                                                                                                                                                                                                                                                                                                                                                                                                                                                                                                                                                                                                                                                                                                                                                                                                                                                                                                                                                                                                                                                                                                                                                                                                                                                                                                                         |